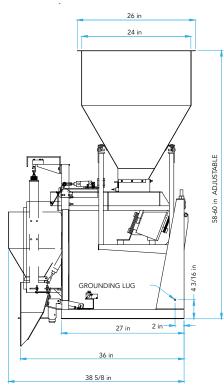

# VIBRATORY NET WEIGH SCALE

Diagram dimensions are for reference only\*

#### **TE-10 - JUMBO DUPLEX**