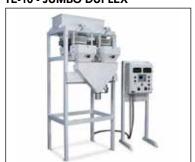

|
| Bag Weight Range        | 2 oz to 12 lb (0.057 to 5.443 kg) (Up to 25 lb on jumbo)                                 |
|                         | (Weight range is dependent on product's bulk density. Free product testing recommended.) |
| Construction            | Carbon steel blasted and painted                                                         |
| Electrical Requirements | 120 volt, 5 amp                                                                          |
| Air Requirements        | 90 PSI, 1 cfm                                                                            |
| Enclosures              | NFMA12                                                                                   |

#### **TE-10 - JUMBO DUPLEX**



#### **VIBRATORY TRAY**









©2024 Magnum Systems, Inc. All rights reserved. Catalog number MS.1059.0824