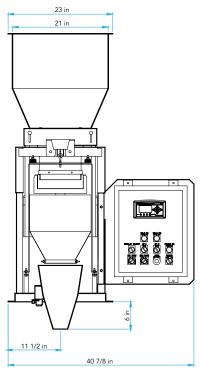

mount net weigh bucket to increase accuracy. The TE-10 series will meter out granular material into bags, pouches, or pails.

# VARIABLE SPEED ELECTRONIC SCALE FOR PACKAGING SMALL ACCURATE WEIGHTS

#### **Features**

- Simplex, duplex, and jumbo configurations
- Vibratory feeder
- Direct-mount net weigh bucket for increased fill speed
- Bulk and dribble fill cycle
- Adjustable product flow via rubber hopper transition
- Interchangeable spout for various containers
- T-4000 weigh controller for precise filling

### **Optional Features**

- Dual set point
- Adjustable flow boot
- Bulk accumulation for weights of 12 lbs
- Toolless disassembly for cleanup
- Auto-zero

## **Materials Typically Handled**

- Granulars
- Pet food
- Salt
- Candies
- Seeds
- Grains





# VIBRATORY NET WEIGH SCALE





Diagram dimensions are for reference only\*

### **SPECIFICATIONS**

| 0 0 0 0                 |                                                                                          |
|-------------------------|------------------------------------------------------------------------------------------|
| Speed                   | Up to 12 on simplex, up to 24 on duplex weighments per minute                            |
| Accuracy                | Up to 0.4%                                                                               |
| Bag Weight Range        | 2 oz to 12 lb (0.057 to 5.443 kg) (Up to 25 lb on jumbo)                                 |
|                         | (Weight range is dependent on product's bulk density. Free product testing recommended.) |
| Constructio