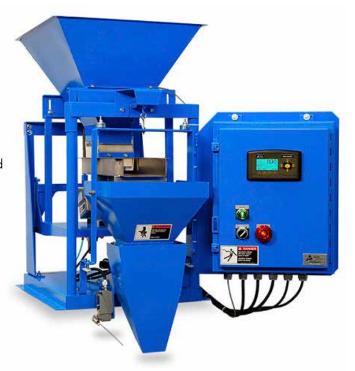

# **TE-10 SERIES**

Magnum Systems' TE-10 Series is an electronic, small net weigh scale designed for weighments of 2 oz to 12 lb. The TE-10 series is designed with a solid mount net weigh bucket to increase accuracy. The TE-10 series will meter out granular material into bags, pouches, or pails.

#### **Features**

- Simplex, duplex, and jumbo configurations
- Vibratory feeder
- Direct-mount net weigh bucket for increased fill speed
- Bulk and dribble fill cycle
- Adjustable product flow via rubber hopper transition
- Interchangeable spout for various containers
- T-4000 weigh controller for precise filling

### **Optional Features**

- Dual set point
- Adjustable flow boot
- Bulk accumulation for weights of 12 lbs
- Toolless disassembly for cleanup
- Auto-zero